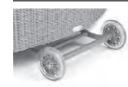

Loveseat XXL: Wheels underneath allow ORBIT XXL to rotate in place. Its weather-resistant canopy features aluminum tubing and a highly corrosion-resistant opening mechanism.

Frame: Aluminum

**Finishing:** Electrostatic powder-coated in a color similar that of the fiber. Item is rotatable. The canopy material is 100% polyacrylic, with Teflon impregnation; it is dirt-, grease-, and water-repellant, with excellent sun protection (UPF 50+).

# Additional Items

The Loveseat /Loveseat XXL is shipped with pre-mounted pullout casters

Cover

# Special Features

Rotatable by 360°.