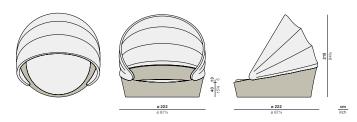

### Measurements

**Collection:** Launched to commemorate ORBIT's 10th anniversary, the ORBIT XXL is twenty-five percent larger than the original, offering outdoor comfort and ease on a truly grand scale. Available in a limited edition of 250, each with its own numbered plaque, the XXL features an exclusive, two-tone color scheme of Chalk for the base and Taupe for the canopy.