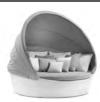

# **ORBIT XXL**

Loveseat XXL

Design by Richard Frinier | Item code: 030006 | Weight 65 kg/143 lbs | Volume 4,84 m³/171 cu ft | COM (Customer Own Material): 6,90 m/7,75 yd (plain fabric only)

### Measurements

**Collection:** Launched to commemorate ORBIT's 10th anniversary, the ORBIT XXL is twenty-five percent larger than the original, offering outdoor comfort and ease on a truly grand scale. Available in a limited edition of 250, each with its own numbered plaque, the XXL features an exclusive, two-tone color scheme of Chalk for the base and Taupe for the canopy.

Loveseat XXL: Wheels underneath allow ORBIT XXL to rotate in place. Its weather-resistant canopy features aluminum tubing and a highly corrosion-resistant opening mechanism.

Frame: Aluminum

**Finishing:** Electrostatic powder-coated in a color similar that of the fiber. Item is rotatable. The canopy material is 100% polyacrylic, with Teflon impregnation; it is dirt-, grease-, and water-repellant, with excellent sun protection (UPF 50+).