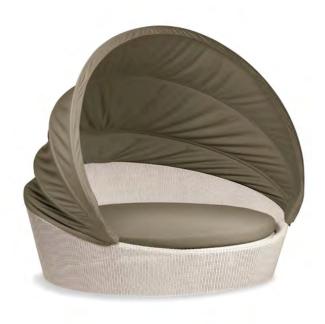

# **ORBIT XXL**

Loveseat XXL

Design by Richard Frinier | Item code: 030006 | Weight 65 kg/143 lbs | Volume 4,84 m³/171 cu ft | COM (Customer Own Material): 6,90 m/7,75 yd (plain fabric only)

### Measurements

**Collection:** Launched to commemorate ORBIT's 10th anniversary, the ORBIT XXL is twenty-five percent larger than the original, offering outdoor comfort and ease on a truly grand scale. Available in a limited edition of 250, each with its own numbered plaque, the XXL features an exclusive, two-tone color scheme of Chalk for the base and Taupe for the canopy.

Loveseat XXL: Wheels underneath allow ORBIT XXL to rotate in place. Its weather-resistant canopy features aluminum tubing and a highly corrosion-resistant opening mechanism.

Frame: Aluminum

**Finishing:** Electrostatic powder-coated in a color similar that of the fiber. Item is rotatable. The canopy material is 100% polyacrylic, with Teflon impregnation; it is dirt-, grease-, and water-repellant, with excellent sun protection (UPF 50+).