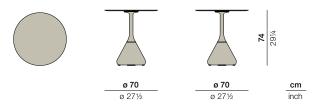

# Measurements

ø 40

inch

**Collection:** Elegantly simple, streamlined and modern, the SATELLITE side and dining tables bear all the hallmarks of their designer, Jean-Marie Massaud. And with tabletops of scratch-resistant, moisture-resistant HPL (high-pressure laminate) and bases made from powder-coated aluminum, the collection is as practical and durable as it is pleasing to the eye.