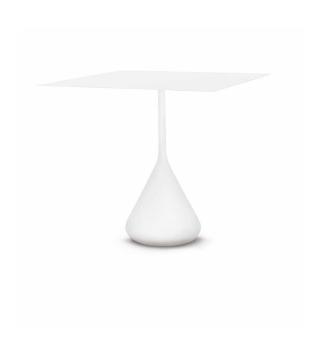

# Dining table

Design by Jean-Marie Massaud | Item code: 050140 | Weight 32,6 kg/72 lbs | Volume 0,36 m³/13 cu ft

# Measurements

**Collection:** Elegantly simple, streamlined and modern, the SATELLITE side and dining tables bear all the hallmarks of their designer, Jean-Marie Massaud. And with tabletops of scratch-resistant, moisture-resistant HPL (high-pressure laminate) and bases made from powder-coated aluminum, the collection is as practical and durable as it is pleasing to the eye.

**Dining table:** Characterized by its streamlined, all-white forms, the dining table combines a minimalist aesthetic with durability and high functionality.

Frame: Tabletop consists of HPL (high-pressure laminate). Base consists of electrostatic powder-coated aluminum