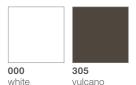

*Collection:** Elegantly simple, streamlined and modern, the SATELLITE side and dining tables bear all the hallmarks of their designer, Jean-Marie Massaud. And with tabletops of scratch-resistant, moisture-resistant HPL (high-pressure laminate) and bases made from powder-coated aluminum, the collection is as practical and durable as it is pleasing to the eye.

**Dining table:** Characterized by its streamlined, all-white forms, the dining table combines a minimalist aesthetic with durability and high functionality.

Frame: Tabletop consists of HPL (high-pressure laminate). Base consists of electrostatic powder-coated aluminum

Characteristics: Elegant, simple, streamlined, innovative, modern, practical, durable

Frame Maintenance: Clean with a soft cloth and warm water.

# Color Standard



# Additional Items



Cover