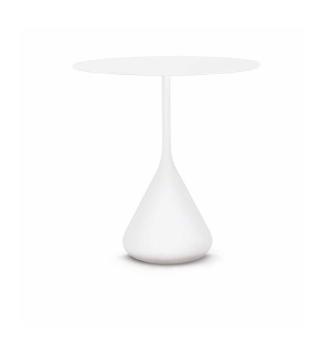

# Side table

Design by Jean-Marie Massaud | Item code: 050133 | Weight 8,2 kg/18 lbs | Volume 0,07 m³/2 cu ft

# Measurements

ø 40

inch

**Collection:** Elegantly simple, streamlined and modern, the SATELLITE side and dining tables bear all the hallmarks of their designer, Jean-Marie Massaud. And with tabletops of scratch-resistant, moisture-resistant HPL (high-pressure laminate) and bases made from powder-coated aluminum, the collection is as practical and durable as it is pleasing to the eye.

Side table: Characterized by its streamlined, all-white forms, the side table combines a minimalist aesthetic with durability and high functionality.

 $\textbf{Frame:} \ \textbf{Tabletop consists of HPL (high-pressure laminate)}. \ \textbf{Base consists of electrostatic powder-coated aluminum}$ 