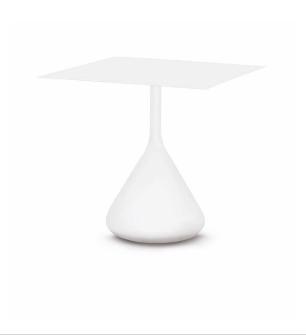

# Dining table

Design by Jean-Marie Massaud | Item code: 050182 | Weight 35,7 kg/79 lbs | Volume 0,45 m³/16 cu ft

**Dining table:** Characterized by its streamlined, all-white forms, the dining table combines a minimalist aesthetic with durability and high functionality.

Frame: Tabletop consists of HPL (high-pressure laminate). Base consists of electrostatic powder-coated aluminum