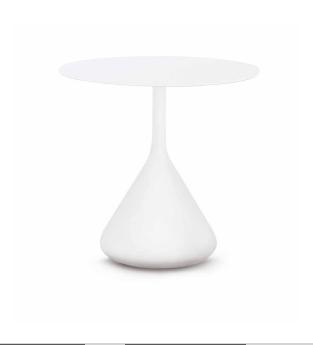

# Side table

Design by Jean-Marie Massaud | Item code: 050137 | Weight 9,4 kg/21 lbs | Volume 0,07 m³/2 cu ft

Side table: Characterized by its streamlined, all-white forms, the side table combines a minimalist aesthetic with durability and high functionality.

 $\textbf{Frame:} \ \textbf{Tabletop consists of HPL (high-pressure laminate)}. \ \textbf{Base consists of electrostatic powder-coated aluminum}$ 