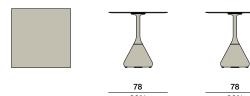

# Measurements

**Collection:** Elegantly simple, streamlined and modern, the SATELLITE side and dining tables bear all the hallmarks of their designer, Jean-Marie Massaud. And with tabletops of scratch-resistant, moisture-resistant HPL (high-pressure laminate) and bases made from powder-coated aluminum, the collection is as practical and durable as it is pleasing to the eye.