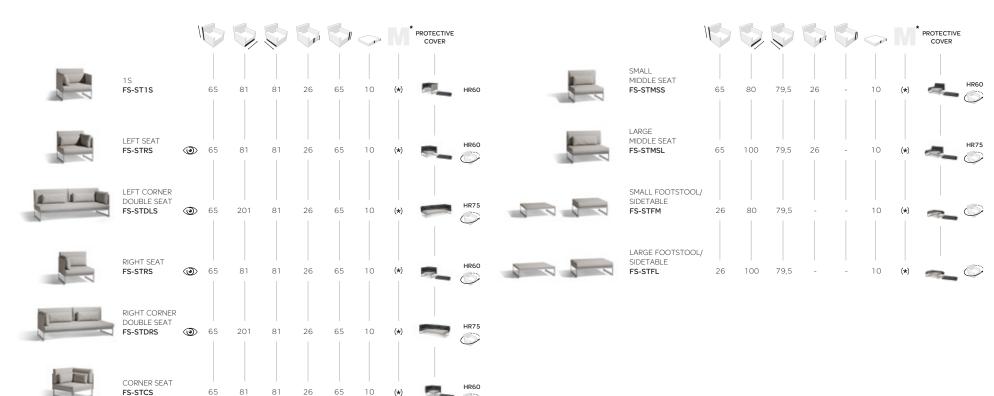

## SOUAT COLLECTION

TECHNICAL SPECIFICATIONS

ALL DIMENSIONS ARE IN CM FOR MORE INFORMATION ABOUT MATERIALS SEE PAGE 420

AVAILABLE OPTIONS

SPECIAL FEATURE

EXTRA INFO

MATERIAL

modular system

viewed from sitting position

(\*) cushion set included

protective cover available

HR60 removable headrest (60cm)HR75 removable headrest (75cm)

NAUTIC TEXTILES sand T11