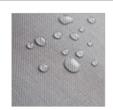

#### CHARACTERISTICS

kenmerken - spécificités - Eigenschaften - características - caratteristiche

FINE STITCHING (in matching colours)

ANTI-WEAR GLIDER IN POLYPROPYLENE (PP)

WATERPROOF **FINISHING** 

ANTI-SLIP SURFACE (under seat cushions)

DISCRETE CLIP-FIXATION STAINLESS STEEL FRAME OPTIONAL WATERPROOF (MODULAR SYSTEM) to connect 2 models

WITH ELECTROPOLISH TREATMENT

PROTECTIVE COVER (for entire collection)

PROTECTIVE COVER WITH STRING STOPPER