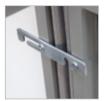

DISCRETE CLIP-FIXATION STAINLESS STEEL FRAME OPTIONAL WATERPROOF (MODULAR SYSTEM) to connect 2 models

WITH ELECTROPOLISH TREATMENT

PROTECTIVE COVER (for entire collection)

PROTECTIVE COVER WITH STRING STOPPER