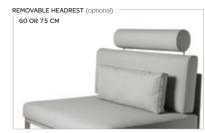

viewed from sitting position

(\*) cushion set included

protective cover available

HR60 removable headrest (60cm)HR75 removable headrest (75cm)

NAUTIC TEXTILES sand T11