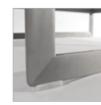

#### FRAME

frame - structure - Gestell - soporte - telaio

**ELECTROPOLISHED** STAINLESS STEEL (ESS)