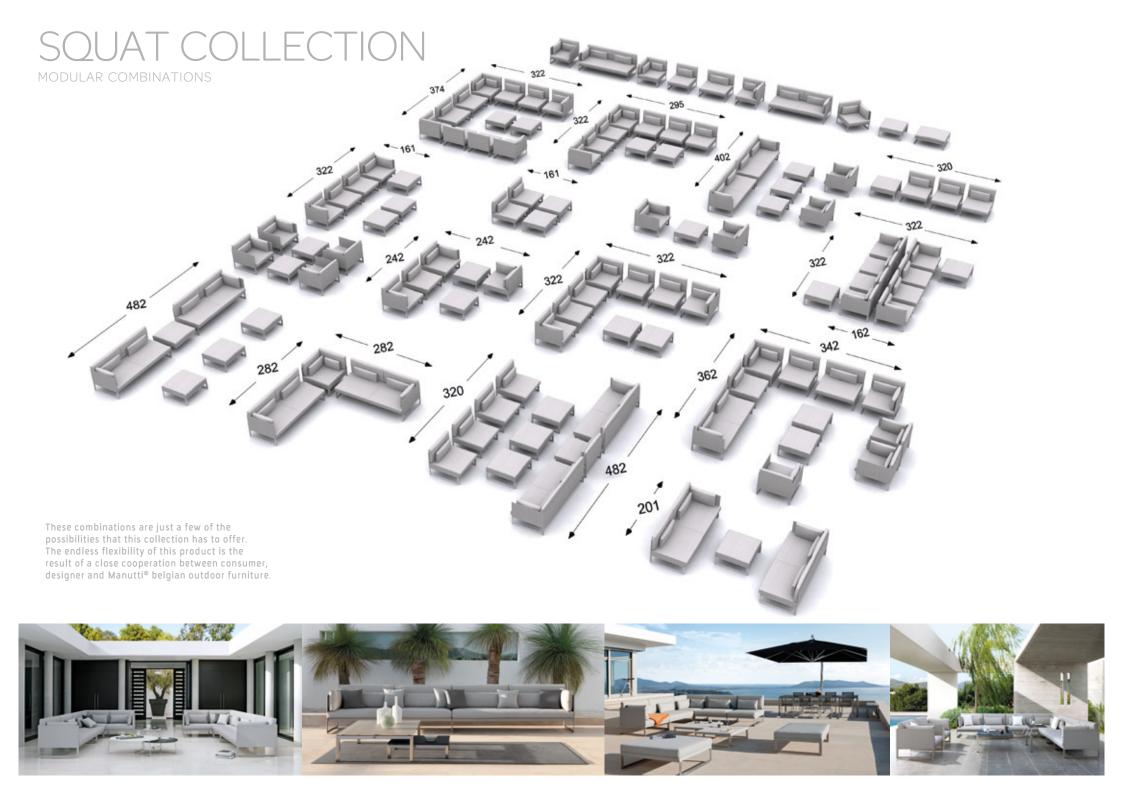

## SOUAT COLLECTION

TECHNICAL SPECIFICATIONS

ALL DIMENSIONS ARE IN CM FOR MORE INFORMATION ABOUT MATERIALS SEE PAGE 420

AVAILABLE OPTIONS

SPECIAL FEATURE

EXTRA INFO

MATERIAL

modular system

viewed from sitting position

(\*) cushion set included

protective cover available

HR60 removable headrest (60cm)HR75 removable headrest (75cm)

NAUTIC TEXTILES sand T11