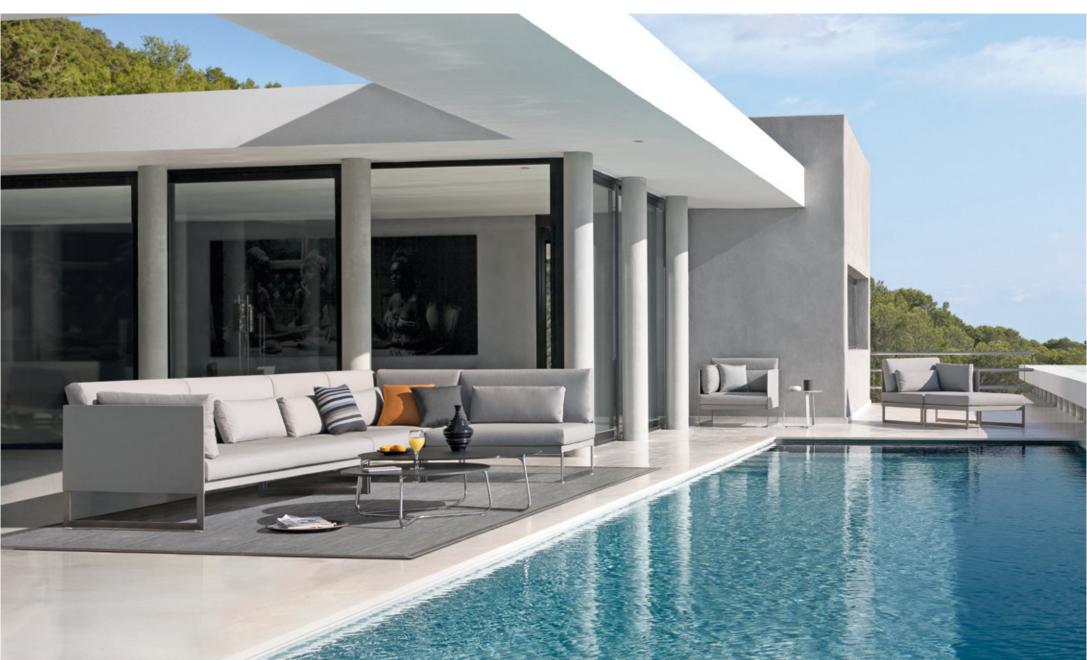

# SQUAT COLLECTION CUBIC AND AIRY DESIGN



## SOUAT COLLECTION

TECHNICAL SPECIFICATIONS







ALL DIMENSIONS ARE IN CM FOR MORE INFORMATION ABOUT MATERIALS SEE PAGE 420

AVAILABLE OPTIONS

SPECIAL FEATURE

EXTRA INFO

MATERIAL

modular system

viewed from sitting position

(\*) cushion set included

protective cover available

HR60 removable headrest (60cm)HR75 removable headrest (75cm)



NAUTIC TEXTILES sand T11

## SQUAT COLLECTION

#### FRAME

frame - structure - Gestell - soporte - telaio



**ELECTROPOLISHED** STAINLESS STEEL (ESS)

### FINISHING

afwerking - finitions - Oberflächenbehandlung - acabado - rifinitura



**NAUTIC TEXTILES** Sand T11

#### CHARACTERISTICS

kenmerken - spécificités - Eigenschaften - características - caratteristiche



FINE STITCHING (in matching colours)



ANTI-WEAR GLIDER IN POLYPROPYLENE (