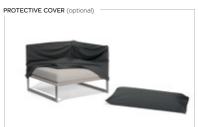

viewed from sitting position

(\*) cushion set included

protective cover available

HR60 removable headrest (60cm)HR75 removable headrest (75cm)

NAUTIC TEXTILES sand T11

DISCRETE CLIP-FIXATION STAINLESS STEEL FRAME OPTIONAL WATERPROOF (MODULAR SYSTEM) to connect 2 models

WITH ELECTROPOLISH TREATMENT

PROTECTIVE COVER (for entire collection)

PROTECTIVE COVER WITH STRING STOPPER