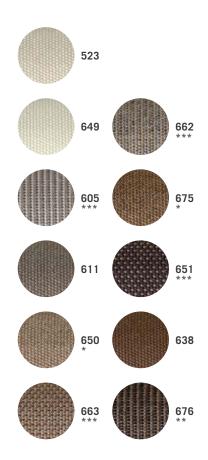

## GLATZ COLOUR SPECTRUM

#### Earth & Wood

:

A Material class four

2 Material class two The portable *easy* range is only available in material class 2 in the following colours:

:

.....