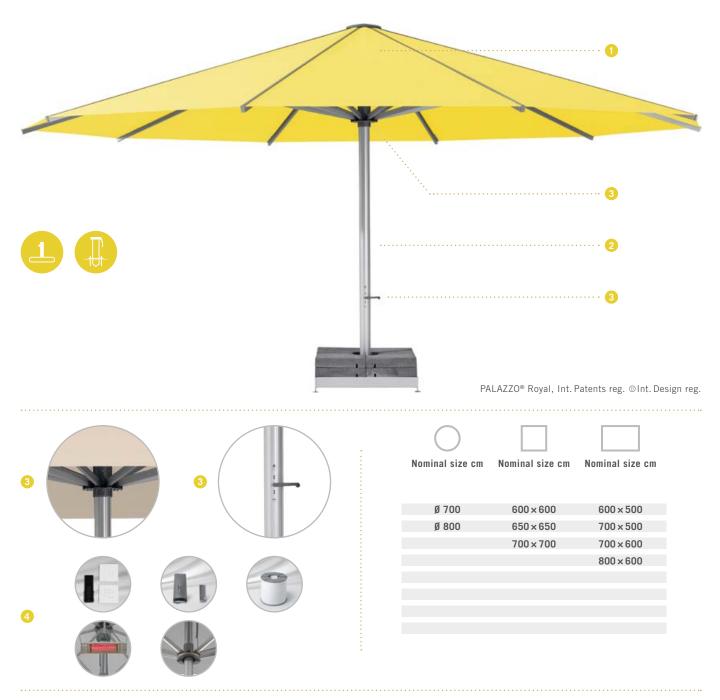

#### The premier class

The attractive details of the PALAZZO<sup>®</sup> Royal are captivating and visually emphasise its functionality. Naturally anodised aluminium combined with a graphite grey finish emphasises the design. Its ease of use is unbeatable: the PALAZZO<sup>®</sup> Royal opens and closes with a maximum of 19 manual turns of the crank or optionally via the remote-controlled motor. This leaves the seating below undisturbed, as the shut height is higher than 70 cm for all models. The innovative fastening technology ensures optimum fabric tensioning. Important: all control components and cables are integrated into the mast and frame and operated by remote control. The PALAZZO<sup>®</sup> Royal also has an automatic shutdown mode in case of overheating as well as an emergency function for rapid closing.

- 1 Material class 5\*: Colours 500 699, Sun protection UPF 50+
- 2 Material and technology: The frame is made of stamped, naturally anodised aluminum sections. With anti-twist pole (incl. reinforcing ribs).
- **6** How to operate: The sunshade can be opened or closed using the hand crank or the motor with remote control.
- 4 Electrical accessories: Illumination with control, radiant heater, LED
- **Accessories:** Curtain, rain gutter, protective cover with zip and rod optional