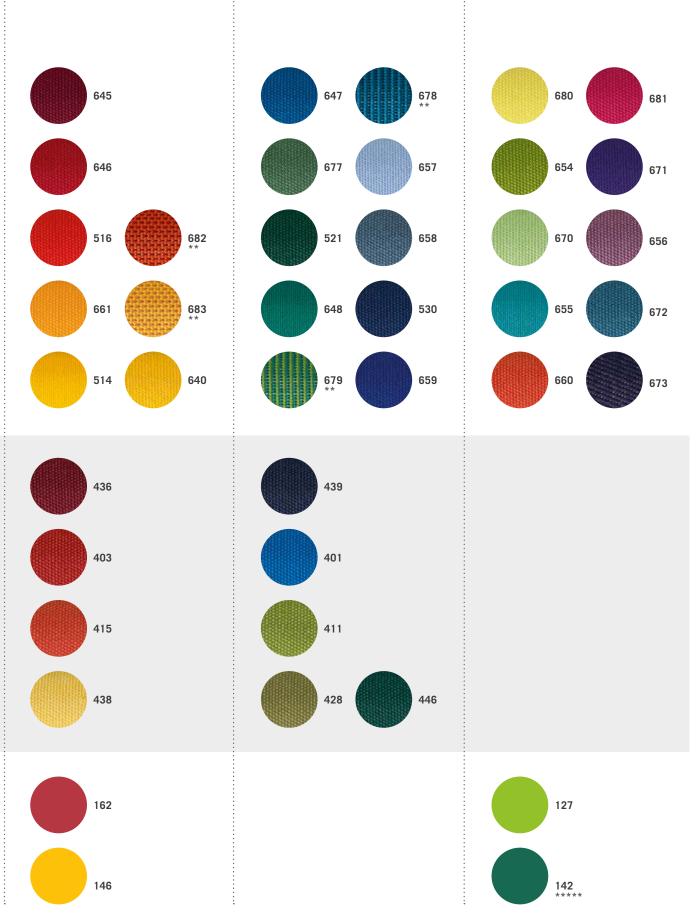

## GLATZ COLOUR SPECTRUM

#### Earth & Wood

:

A Material class four

2 Material class two The portable *easy* range is only available in material class 2 in the following colours:

:

.....

#### Water & Sky

••••••

### Fresh & Fruity

.....