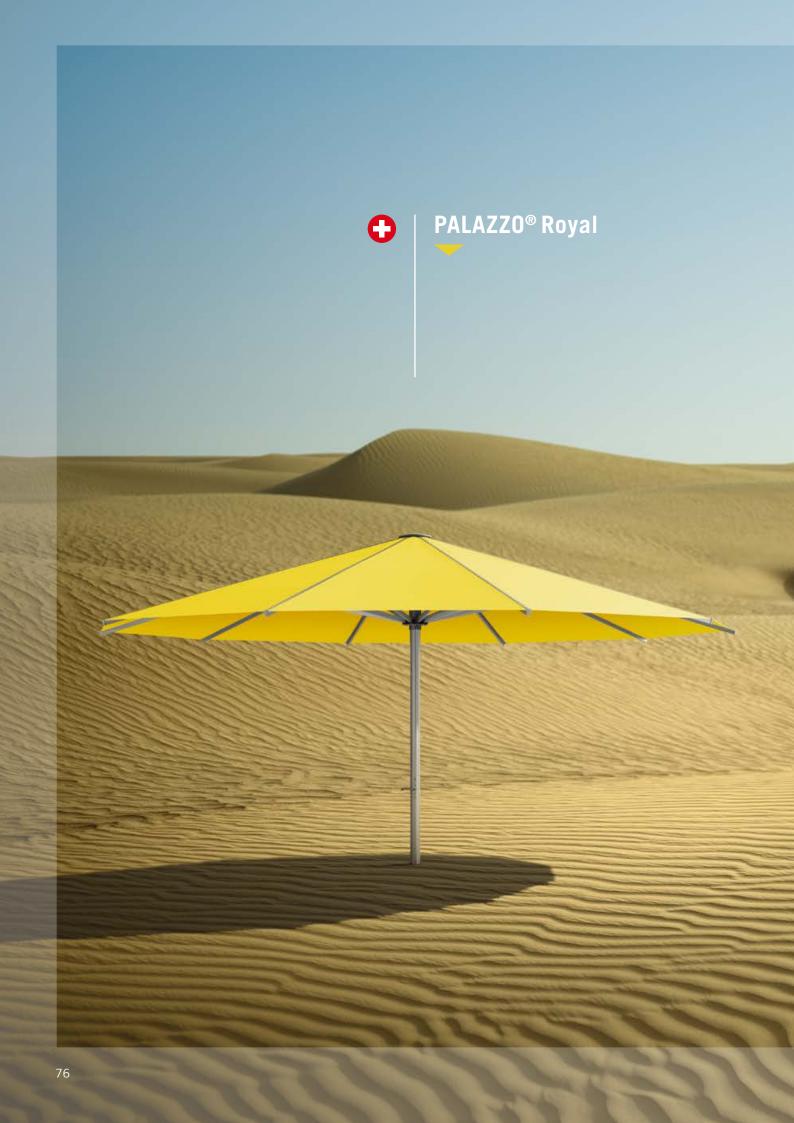

PALAZZO® Royal

# PALAZZO® Royal

#### The premier class

The attractive details of the PALAZZO<sup>®</sup> Royal are captivating and visually emphasise its functionality. Naturally anodised aluminium combined with a graphite grey finish emphasises the design. Its ease of use is unbeatable: the PALAZZO<sup>®</sup> Royal opens and closes with a maximum of 19 manual turns of the crank or optionally via the remote-controlled motor. This leaves the seating below undisturbed, as the shut height is higher than 70 cm for all models. The innovative fastening technology ensures optimum fabric tensioning. Important: all control components and cables are integrated into the mast and frame and operated by remote control. The PALAZZO<sup>®</sup> Royal also has an automatic shutdown mode in case of overheating as well as an emergency function for rapid closing.