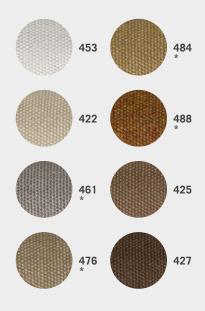

## GLATZ COLOUR SPECTRUM

#### Earth & Wood

:

A Material class four

2 Material class two The portable *easy* range is only available in material class 2 in the following colours:

:

.....