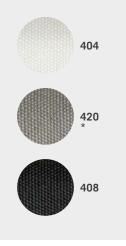

## GLATZ COLOUR SPECTRUM

#### Earth & Wood

:

A Material class four

2 Material class two The portable *easy* range is only available in material class 2 in the following colours:

:

.....