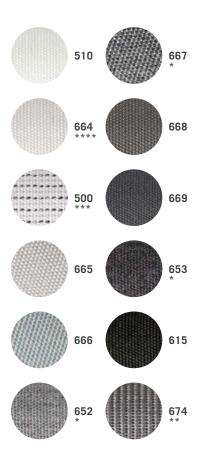

les are integrated into the mast and frame and operated by remote control. The PALAZZO<sup>®</sup> Royal also has an automatic shutdown mode in case of overheating as well as an emergency function for rapid closing.







- 1 Material class 5\*: Colours 500 699, Sun protection UPF 50+
- 2 Material and technology: The frame is made of stamped, naturally anodised aluminum sections. With anti-twist pole (incl. reinforcing ribs).
- **6** How to operate: The sunshade can be opened or closed using the hand crank or the motor with remote control.
- 4 Electrical accessories: Illumination with control, radiant heater, LED
- **Accessories:** Curtain, rain gutter, protective cover with zip and rod optional

## GLATZ COLOUR SPECTRUM

#### Stone & Metal

#### Earth & Wood

:



A Material class four





2 Material class two The portable *easy* range is only available in material class 2 in the following colours:

:







.....

#### Water & Sky

••••••

### Fresh & Fruity

.....