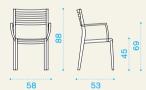

Dining armchair

| <u>Item</u>                         | Description                                                                                                                         | Pack unit   |
|-------------------------------------|-------------------------------------------------------------------------------------------------------------------------------------|-------------|
| STMT0500 STMT0100 STMT0300 STMT0400 | Armchair, stacking, pickled teak<br>Armchair, stacking, teak<br>Armchair, stacking, ostuni white<br>Armchair, stacking, langhe gree | 4 4         |
| CUSE0012 STCU0001                   | Cushion, Classic, ivory Cushion, Classic, dove grey Cushion, Pratic, ivory acrylic Rain cover 76 x 62 h105 for 4 stacked armchairs  | 1<br>1<br>1 |