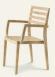

## **Stella**

Material

Teak

White

Mahogany Mahogany Ostuni Langhe Green

Seat cushion - Classic

Seat cushion - Pratic

Acrylic Ivory

Dining armchair

| <u>Item</u>                         | Description                                                                                                                         | Pack unit   |
|-------------------------------------|-------------------------------------------------------------------------------------------------------------------------------------|-------------|
| STMT0500 STMT0100 STMT0300 STMT0400 | Armchair, stacking, pickled teak<br>Armchair, stacking, teak<br>Armchair, stacking, ostuni white<br>Armchair, stacking, langhe gree | 4 4         |
| CUSE0012 STCU0001                   | Cushion, Classic, ivory Cushion, Classic, dove grey Cushion, Pratic, ivory acrylic Rain cover 76 x 62 h105 for 4 stacked armchairs  | 1<br>1<br>1 |