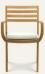

## **Stella**

Material

Teak

White

Mahogany Mahogany Ostuni Langhe Green

Seat cushion - Classic

Seat cushion - Pratic

Acrylic Ivory

Dining armchair

| <u>Item</u>                         | Description                                                                                                                         | Pack unit   |
|-------------------------------------|-------------------------------------------------------------------------------------------------------------------------------------|-------------|
| STMT0500 STMT0100 STMT0300 STMT0400 | Armchair, stacking, pickled teak<br>Armchair, stacking, teak<br>Armchair, stacking, ostuni white<br>Armchair, stacking, langhe gree | 4 4         |
| CUSE0012 STCU0001                   | Cushion, Classic, ivory Cushion, Classic, dove grey Cushion, Pratic, ivory acrylic Rain cover 76 x 62 h105 for 4 stacked armchairs  | 1<br>1<br>1 |