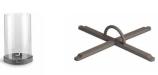

# DALA Lantern

Design by Stephen Burks | Item code: 073062 | Weight 2,5 kg/6 lbs | Volume 0,11 m³/4 cu ft

**Collection:** Designed using the same mesh structure and environmentally-friendly fiber as the DALA furniture, the DALA planter and lantern are the perfect complement to any DEDON collection. Each piece is hand-woven using richly textured strands of DEDON's groundbreaking new ecological fiber.

Lantern: This DALA lantern features open weaving to let candlelight through. Elegant, man-made leather handles allow to you hang it or place it on the ground.

Frame: Aluminum

**Finishing:** Frame is electrostatic powder-coated. Fiber is DEDON ecological fiber, created from mix of recycled foodand-drink packaging and High-Density Polyethylene (HDPE).