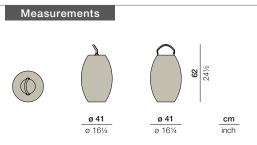

# DALA Lantern

Design by Stephen Burks | Item code: 073062 | Weight 2,5 kg/6 lbs | Volume 0,11 m³/4 cu ft

**Collection:** Designed using the same mesh structure and environmentally-friendly fiber as the DALA furniture, the DALA planter and lantern are the perfect complement to any DEDON collection. Each piece is hand-woven using richly textured strands of DEDON's groundbreaking new ecological fiber.

Lantern: This DALA lantern features open weaving to let candlelight through. Elegant, man-made leather handles allow to you hang it or place it on the ground.

Frame: Aluminum

**Finishing:** Frame is electrostatic powder-coated. Fiber is DEDON ecological fiber, created from mix of recycled foodand-drink packaging and High-Density Polyethylene (HDPE).

Characteristics: Colorful, distinctive, innovative, versatile, practical, ecological

Options: An additional hanger is available to hang the lantern

**Frame Maintenance:** Clean with soft cloth and warm water. Contact with chlorinated pool water should be avoided. Areas splashed with chlorinated water should be cleaned with ordinary water.