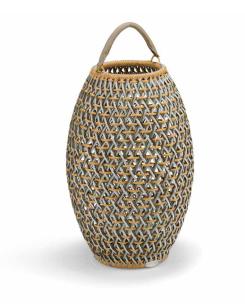

# DALA Lantern

Design by Stephen Burks | Item code: 073062 | Weight 2,5 kg/6 lbs | Volume 0,11 m³/4 cu ft

**Collection:** Designed using the same mesh structure and environmentally-friendly fiber as the DALA furniture, the DALA planter and lantern are the perfect complement to any DEDON collection. Each piece is hand-woven using richly textured strands of DEDON's groundbreaking new ecological fiber.

Lantern: This DALA lantern features open weaving to let candlelight through. Elegant, man-made leather handles allow to you hang it or place it on the ground.

Frame: Aluminum

**Finishing:** Frame is electrostatic powder-coated. Fiber is DEDON ecological fiber, created from mix of recycled foodand-drink packaging and High-Density Polyethylene (HDPE).

Characteristics: Colorful, distinctive, innovative, versatile, practical, ecological

Options: An additional hanger is available to hang the lantern

**Frame Maintenance:** Clean with soft cloth and warm water. Contact with chlorinated pool water should be avoided. Areas splashed with chlorinated water should be cleaned with ordinary water.