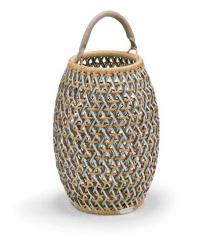

# DALA Lantern

Design by Stephen Burks | Item code: 073062 | Weight 2,5 kg/6 lbs | Volume 0,11 m³/4 cu ft

**Collection:** Designed using the same mesh structure and environmentally-friendly fiber as the DALA furniture, the DALA planter and lantern are the perfect complement to any DEDON collection. Each piece is hand-woven using richly textured strands of DEDON's groundbreaking new ecological fiber.

Lantern: This DALA lantern features open weaving to let candlelight through. Elegant, man-made leather handles allow to you hang it or place it on the ground.

Frame: Aluminum

**Finishing:** Frame is electrostatic powder-coated. Fiber is DEDON ecological fiber, created from mix of recycled foodand-drink packaging and High-Density Polyethylene (HDPE).

Characteristics: Colorful, distinctive, innovative, versatile, practical, ecological

Options: An additional hanger is available to hang the lantern

**Frame Maintenance:** Clean with soft cloth and warm water. Contact with chlorinated pool water should be avoided. Areas splashed with chlorinated water should be cleaned with ordinary water.

# DALA Lantern

Design by Stephen Burks | Item code: 073061 | Weight 2 kg/5 lbs | Volume 0,06 m<sup>3</sup>/2 cu ft

Collection: Designed using the same mesh structure and environmentally-friendly fiber as the DALA furniture, the DALA planter and lantern are the perfect complement to any DEDON collection. Each piece is hand-woven using richly textured strands of DEDON's groundbreaking new ecological fiber.

Lantern: This DALA lantern features open weaving to let candlelight through. Elegant, man-made leather handles allow to you hang it or place it on the ground.

Frame: Aluminum

Finishing: Frame is electrostatic powder-coated. Fiber is DEDON ecological fiber, created from mix of recycled foodand-drink packaging and High-Density Polyethylene (HDPE).

Characteristics: Colorful, distinctive, innovative, versatile, practical, ecological

Options: An additional hanger is available to hang the lantern

Frame Maintenance: Clean with soft cloth and warm water. Contact with chlorinated pool water should be avoided. Areas splashed with chlorinated water should be cleaned with ordinary water.