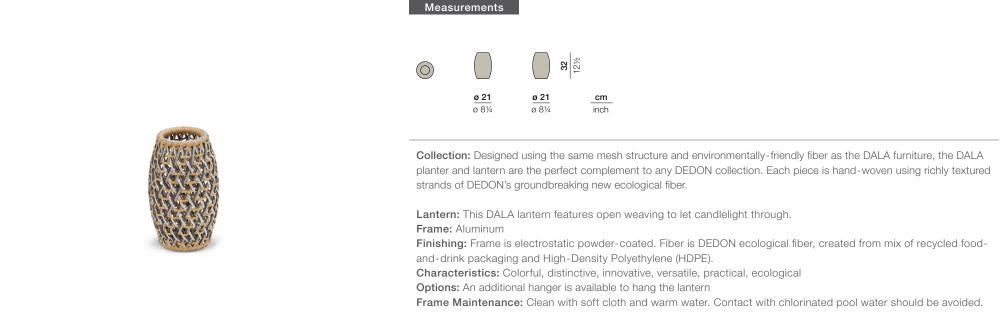

# DALA Lantern

Design by Stephen Burks | Item code: 073062 | Weight 2,5 kg/6 lbs | Volume 0,11 m³/4 cu ft

**Collection:** Designed using the same mesh structure and environmentally-friendly fiber as the DALA furniture, the DALA planter and lantern are the perfect complement to any DEDON collection. Each piece is hand-woven using richly textured strands of DEDON's groundbreaking new ecological fiber.

Lantern: This DALA lantern features open weaving to let candlelight through. Elegant, man-made leather handles allow to you hang it or place it on the ground.

Frame: Aluminum

**Finishing:** Frame is electrostatic powder-coated. Fiber is DEDON ecological fiber, created from mix of recycled foodand-drink packaging and High-Density Polyethylene (HDPE).

Characteristics: Colorful, distinctive, innovative, versatile, practical, ecological

Options: An additional hanger is available to hang the lantern

**Frame Maintenance:** Clean with soft cloth and warm water. Contact with chlorinated pool water should be avoided. Areas splashed with chlorinated water should be cleaned with ordinary water.