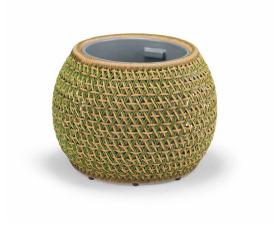

# DALA Lantern

Design by Stephen Burks | Item code: 073062 | Weight 2,5 kg/6 lbs | Volume 0,11 m³/4 cu ft

**Collection:** Designed using the same mesh structure and environmentally-friendly fiber as the DALA furniture, the DALA planter and lantern are the perfect complement to any DEDON collection. Each piece is hand-woven using richly textured strands of DEDON's groundbreaking new ecological fiber.

Lantern: This DALA lantern features open weaving to let candlelight through. Elegant, man-made leather handles allow to you hang it or place it on the ground.

Frame: Aluminum

**Finishing:** Frame is electrostatic powder-coated. Fiber is DEDON ecological fiber, created from mix of recycled foodand-drink packaging and High-Density Polyethylene (HDPE).

Characteristics: Colorful, distinctive, innovative, versatile, practical, ecological

Options: An additional hanger is available to hang the lantern

**Frame Maintenance:** Clean with soft cloth and warm water. Contact with chlorinated pool water should be avoided. Areas splashed with chlorinated water should be cleaned with ordinary water.