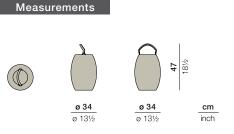

Design by Stephen Burks | Item code: 073050 | Weight 5 kg/12 lbs | Volume 0,17 m<sup>3</sup>/6 cu ft

**Collection:** Designed using the same mesh structure and environmentally-friendly fiber as the DALA furniture, the DALA planter and lantern are the perfect complement to any DEDON collection. Each piece is hand-woven using richly textured strands of DEDON's groundbreaking new ecological fiber.

**Planter:** This DALA planter brings subtle sophistication to any outdoor living room. It features a rotomolded internal pot. **Frame:** Aluminum

**Finishing:** Frame is electrostatic powder-coated. Fiber is DEDON ecological fiber, created from mix of recycled foodand-drink packaging and High-Density Polyethylene (HDPE).

# DALA Lantern

Design by Stephen Burks | Item code: 073062 | Weight 2,5 kg/6 lbs | Volume 0,11 m³/4 cu ft

**Collection:** Designed using the same mesh structure and environmentally-friendly fiber as the DALA furniture, the DALA planter and lantern are the perfect complement to any DEDON collection. Each piece is hand-woven using richly textured strands of DEDON's groundbreaking new ecological fiber.

# DALA Lantern

Design by Stephen Burks | Item code: 073061 | Weight 2 kg/5 lbs | Volume 0,06 m<sup>3</sup>/2 cu ft

Collection: Designed using the same mesh structure and environmentally-friendly fiber as the DALA furniture, the DALA planter and lantern are the perfect complement to any DEDON collection. Each piece is hand-woven using richly textured strands of DEDON's groundbreaking new ecological fiber.