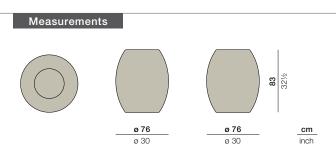

# **DALA** Planter

Design by Stephen Burks | Item code: 073051 | Weight 8 kg/18 lbs | Volume 0,48 m³/17 cu ft

**Collection:** Designed using the same mesh structure and environmentally-friendly fiber as the DALA furniture, the DALA planter and lantern are the perfect complement to any DEDON collection. Each piece is hand-woven using richly textured strands of DEDON's groundbreaking new ecological fiber.

Planter: This DALA planter brings subtle sophistication to any outdoor living room. It features a rotomolded internal pot. Frame: Aluminum

**Finishing:** Frame is electrostatic powder-coated. Fiber is DEDON ecological fiber, created from mix of recycled foodand-drink packaging and High-Density Polyethylene (HDPE).

Characteristics: Colorful, distinctive, innovative, versatile, practical, ecological

Options: An additional hanger is available to hang the planter

**Frame Maintenance:** Clean with soft cloth and warm water. Contact with chlorinated pool water should be avoided. Areas splashed with chlorinated water should be cleaned with ordinary water.

Design by Stephen Burks | Item code: 073050 | Weight 5 kg/12 lbs | Volume 0,17 m<sup>3</sup>/6 cu ft

**Collection:** Designed using the same mesh structure and environmentally-friendly fiber as the DALA furniture, the DALA planter and lantern are the perfect complement to any DEDON collection. Each piece is hand-woven using richly textured strands of DEDON's groundbreaking new ecological fiber.

**Planter:** This DALA planter brings subtle sophistication to any outdoor living room. It features a rotomolded internal pot. **Frame:** Aluminum

**Finishing:** Frame is electrostatic powder-coated. Fiber is DEDON ecological fiber, created from mix of recycled foodand-drink packaging and High-Density Polyethylene (HDPE).