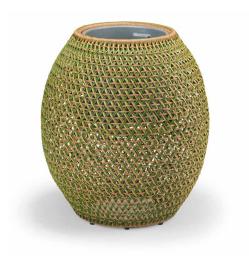

# **DALA** Planter

Design by Stephen Burks | Item code: 073051 | Weight 8 kg/18 lbs | Volume 0,48 m³/17 cu ft

**Collection:** Designed using the same mesh structure and environmentally-friendly fiber as the DALA furniture, the DALA planter and lantern are the perfect complement to any DEDON collection. Each piece is hand-woven using richly textured strands of DEDON's groundbreaking new ecological fiber.

Planter: This DALA planter brings subtle sophistication to any outdoor living room. It features a rotomolded internal pot. Frame: Aluminum

**Finishing:** Frame is electrostatic powder-coated. Fiber is DEDON ecological fiber, created from mix of recycled foodand-drink packaging and High-Density Polyethylene (HDPE).

Characteristics: Colorful, distinctive, innovative, versatile, practical, ecological

Options: An additional hanger is available to hang the planter

**Frame Maintenance:** Clean with soft cloth and warm water. Contact with chlorinated pool water should be avoided. Areas splashed with chlorinated water should be cleaned with ordinary water.