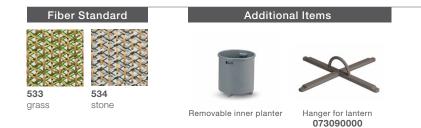

to any DEDON collection. Each piece is hand-woven using richly textured strands of DEDON's groundbreaking new ecological fiber.

**Planter:** This DALA planter brings subtle sophistication to any outdoor living room. It features a rotomolded internal pot. **Frame:** Aluminum

**Finishing:** Frame is electrostatic powder-coated. Fiber is DEDON ecological fiber, created from mix of recycled foodand-drink packaging and High-Density Polyethylene (HDPE).

Characteristics: Colorful, distinctive, innovative, versatile, practical, ecological

Options: An additional hanger is available to hang the planter

**Frame Maintenance:** Clean with soft cloth and warm water. Contact with chlorinated pool water should be avoided. Areas splashed with chlorinated water should be cleaned with ordinary water.





# DALA Lantern

Design by Stephen Burks | Item code: 073062 | Weight 2,5 kg/6 lbs | Volume 0,11 m³/4 cu ft





**Collection:** Designed using the same mesh structure and environmentally-friendly fiber as the DALA furniture, the DALA planter and lantern are the perfect complement to any DEDON collection. Each piece is hand-woven using richly textured strands of DEDON's groundbreaking new ecological fiber.

Lantern: This DALA lantern features open weaving to let candlelight through. Elegant, man-made leather handles allow to you hang it or place it on the ground.

Frame: Aluminum

**Finishing:** Frame is electrostatic powder-coated. Fiber is DEDON ecological fiber, created from mix of recycled foodand-drink packaging and High-Density Polyethylene (HDPE).

Characteristics: Colorful, dist