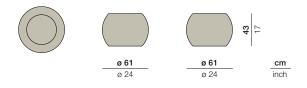

# **DALA** Planter

Design by Stephen Burks | Item code: 073051 | Weight 8 kg/18 lbs | Volume 0,48 m³/17 cu ft

**Collection:** Designed using the same mesh structure and environmentally-friendly fiber as the DALA furniture, the DALA planter and lantern are the perfect complement to any DEDON collection. Each piece is hand-woven using richly textured strands of DEDON's groundbreaking new ecological fiber.

Planter: This DALA planter brings subtle sophistication to any outdoor living room. It features a rotomolded internal pot. Frame: Aluminum

**Finishing:** Frame is electrostatic powder-coated. Fiber is DEDON ecological fiber, created from mix of recycled foodand-drink packaging and High-Density Polyethylene (HDPE).

Characteristics: Colorful, distinctive, innovative, versatile, practical, ecological

Options: An additional hanger is available to hang the planter

**Frame Maintenance:** Clean with soft cloth and warm water. Contact with chlorinated pool water should be avoided. Areas splashed with chlorinated water should be cleaned with ordinary water.