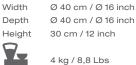

# **PRODUCT SHEET**

## **TEA TIME 40 ROUND TABLE**

REF: TTM 40T



## (Royal 🗠 Botania)<sup>a</sup>

#### **TECHNICAL INFO** DIMENSIONS



30 cm / 12 inch

### PACKAGING

This item is carefully packed.



/ m³ - / Cbft

#### MAINTENANCE

http://www.royalbotania.com/maintenance

#### MATERIALS

LEGS

#### TEAK

We only use carefully selected, fully grown teak, which is harvested in accordance with the strictest environmental standards. The reason for its generally commended durability is the high levels of natural oils it contains. The resulting minimal moisture absorption prevents warping which gives it great stability.

Moreover, the wood is extremely resistant to the influences of chemicals, as well as against attacks by vermin.



#### TOP

#### CERAMIC

Ceramic table tops are made of inorganic materials that crystallise at very high temperatures and are thus very hard and resistant to wear.