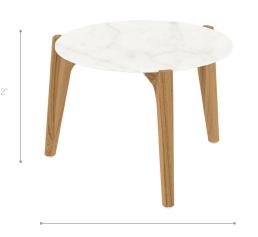

## **TEA TIME 40 ROUND TABLE**

REF: TTM 40T

#### **TECHNICAL INFO** DIMENSIONS

30 cm / 12 inch