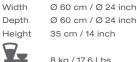

# **PRODUCT SHEET**

## **TEA TIME 60 ROUND TABLE** REF: TTM 60T



## (Royal 🗠 Botania)<sup>cc</sup>

#### **TECHNICAL INFO** DIMENSIONS



8 kg / 17,6 Lbs

## PACKAGING

This item is carefully packed.



/ m³ - / Cbft

## MAINTENANCE

http://www.royalbotania.com/maintenance

## MATERIALS

LEGS

## TEAK

We only use carefully selected, fully grown teak, which is harvested in accordance with the strictest environmental standards. The reason for its generally commended durability is the high levels of natural oils it contains. The resulting minimal moisture absorption prevents warping which gives it great stability.

Moreover, the wood is extremely resistant to the influences of chemicals, as well as against attacks by vermin.



## TOP

### CERAMIC

Ceramic table tops are made of inorganic materials that crystallise at very high temperatures and are thus very hard and resistant to wear.