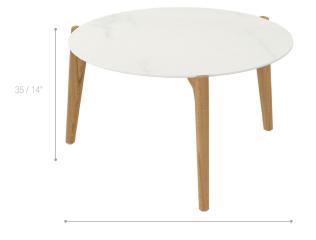

## **TEA TIME 60 ROUND TABLE** REF: TTM 60T

#### **TECHNICAL INFO** DIMENSIONS

8 kg / 17,6 Lbs