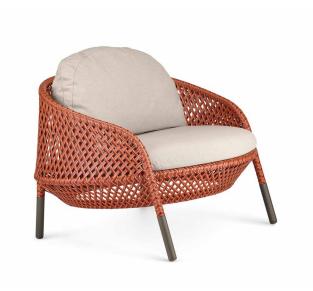

Lounge chair: This low-back lounge chair features a relaxed seating posture and an embracing backrest cushion. Frame: Aluminum

DEDON

- Finishing: Electrostatic powder-coated in a color similar to that of the fiber
- Characteristics: Iconic, classic, relaxed, exceptionally comfortable, masterfully hand-crafted
- Frame Maintenance: Clean with a soft cloth and warm water.
- Cushion Maintenance: All cushion covers can be removed and washed.