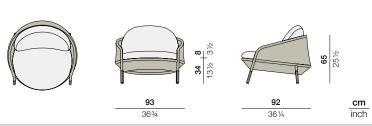

Lounge chair: This low-back lounge chair features a relaxed seating posture and an embracing backrest cushion. Frame: Aluminum

DEDON

- Finishing: Electrostatic powder-coated in a color similar to that of the fiber
- Characteristics: Iconic, classic, relaxed, exceptionally comfortable, masterfully hand-crafted
- Frame Maintenance: Clean with a soft cloth and warm water.
- Cushion Maintenance: All cushion covers can be removed and washed.