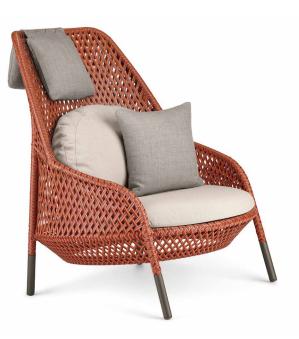

## Measurements

**Collection:** AHNDA, by Stephen Burks, is an outdoor lounge chair family with all of the iconic style, ergonomic comfort and luxurious attention to detail one expects of the finest indoor pieces. Available in wingback and lounge versions, its posture inclined enough for relaxation but upright enough for conversation, AHNDA features an innovative 'transparent upholstery' of weatherproof DEDON fiber.

Lounge chair: This low-back lounge chair features a relaxed seating posture and an embracing backrest cushion. Frame: Aluminum

DEDON

- Finishing: Electrostatic powder-coated in a color similar to that of the fiber
- Characteristics: Iconic, classic, relaxed, exceptionally comfortable, masterfully hand-crafted
- Frame Maintenance: Clean with a soft cloth and warm water.
- Cushion Maintenance: All cushion covers can be removed and washed.