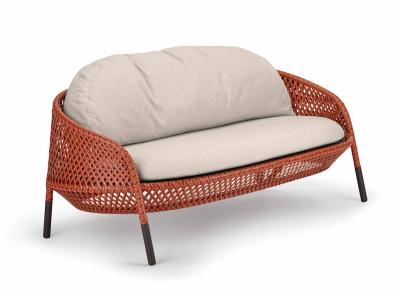

DEDON

**2-seater:** Seating two people with ease, the AHNDA 2-seater offers the same exceptional comfort and thoughtful attention to details as the AHNDA lounge chairs. **Frame:** Aluminum

Finishing: Electrostatic powder-coated in a color similar to that of the fiber