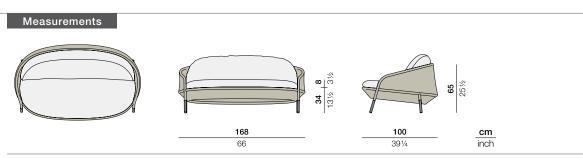

DEDON

**2-seater:** Seating two people with ease, the AHNDA 2-seater offers the same exceptional comfort and thoughtful attention to details as the AHNDA lounge chairs. **Frame:** Aluminum

Finishing: Electrostatic powder-coated in a color similar to that of the fiber