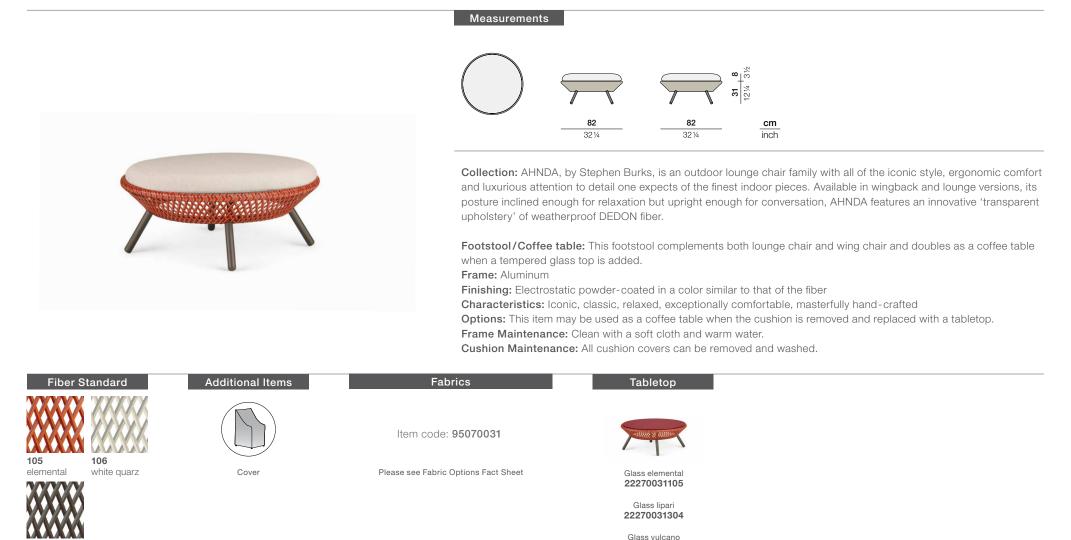

To learn more about DEDON, our collections and warranty policy, please visit our website -

Design by Stephen Burks | Item code: 070031 | Weight 6 kg/14 lbs | Volume 0,2 m3/8 cu ft | COM (Customer Own Material): 1,58 m/2.50 yd (plain fabric only)

22270031305

DEDON

108 graphite

To learn more about DEDON, our collections and warranty policy, please visit our website -