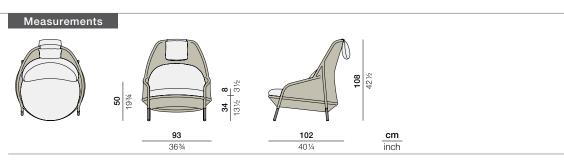

## Measurements

**Collection:** AHNDA, by Stephen Burks, is an outdoor lounge chair family with all of the iconic style, ergonomic comfort and luxurious attention to detail one expects of the finest indoor pieces. Available in wingback and lounge versions, its posture inclined enough for relaxation but upright enough for conversation, AHNDA features an innovative 'transparent upholstery' of weatherproof DEDON fiber.