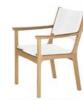

The award-winning, sculptured armchair uses solid teak for the frame with braided all-weather cord for the seat and back, combining to create a stunning piece of furniture. The cord is woven from Olefin (a key feature is its light fastness) and Textilene®, making it rugged but with a soft feel.

# **1MTA.400** — Monterey Armchair — Teak & Cord

width: 62.6cm (24 5%")
height: 85.6cm (33 34")
depth: 62.6cm (24 5%")
weight: 7kg (15lbs)
arm height: 64.8cm (25 ½")
seat height: 46.1cm (18 1/8")

# **1MTA.401** — Monterey Armchair — Teak & Cord

width: 62.6cm (24 1/8")
height: 85.6cm (33 3/4")
depth: 62.6cm (24 1/8")
weight: 7kg (15lbs)
arm height: 64.8cm (25 1/2")
seat height: 46.1cm (18 1/8")

The award-winning armchair uses solid teak for the frame, and woven cord for the seat and back.

All Monterey dining tables feature precision height-levelling adjusters on the legs.