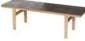

Monterey tables feature an easy to clean Italian ceramic table top whose glossy variations add depth and texture. These dining tables are extremely stable and available in three sizes, seating from four to ten comfortably. A matching coffee table and side table are also available.

# **2MT10.805** — Monterey Dining Table 100 Square — Teak & Ceramic

length: 100cm (39½")
width: 100cm (39½")
height: 74cm (29½")
internal height: 67.3cm (26½")
weight: 39kg (86lbs)
seating number: 4

# **2MT10.806** — Monterey Dining Table 100 Square — Teak & Ceramic

length: 100cm (39½")
width: 100cm (39½")
height: 74cm (29½")
internal height: 67.3cm (26½")
weight: 39kg (86lbs)
seating number: 4