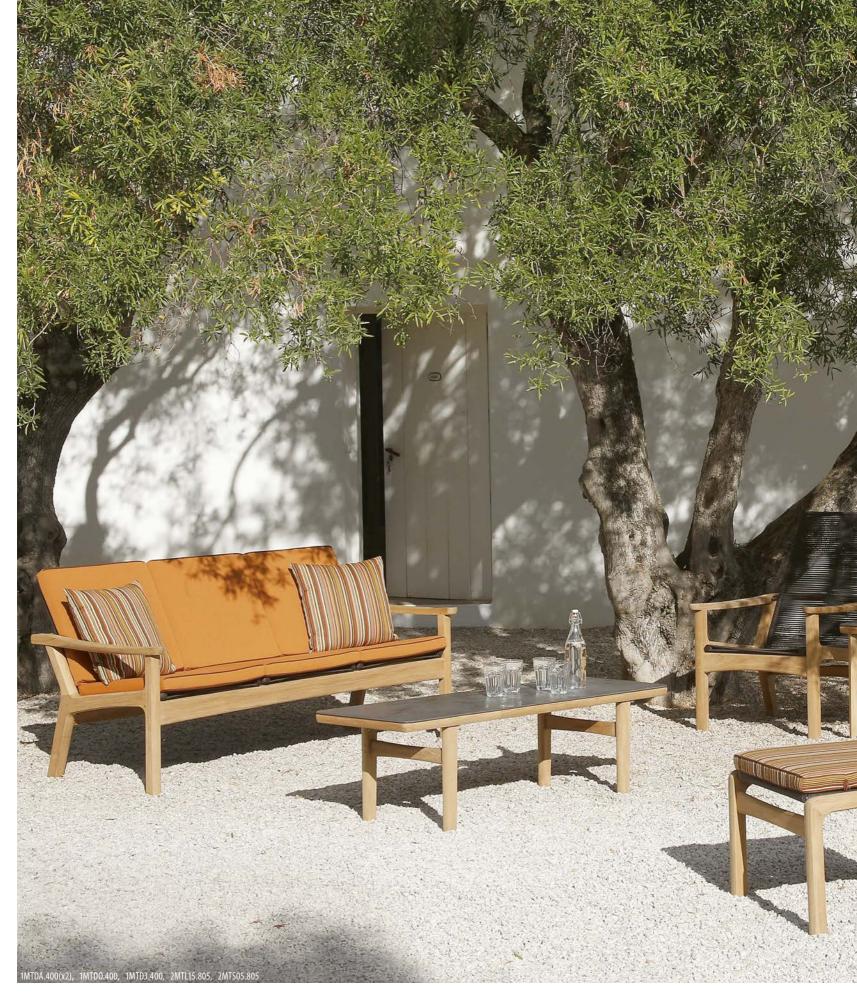

# Monterey

The Monterey collection is Barlow Tyrie's interpretation of mid-century modern design, and is a truly impressive set of furniture. It is built using the highest quality teak and 'high-fired' Italian ceramic together with refined traditional construction methods.

### **1MTD3.400** — Monterey Three-Seater Settee Deep Seating — Teak & Cord

width: 193.6cm (76 ¼")
height: 82.2cm (32 ³/ɛ")
depth: 80.6cm (31 ¾")
weight: 31kg (68lbs)
arm height: 63cm (24 ₹/ɛ")
seat height: 43.2cm (17")

#### **1MTDA.400** — Monterey Armchair Deep Seating — Teak & Cord

width: 77.6cm (301/2") height: 106.6cm (42") depth: 101.6cm (40")

weight: 15.5kg (34lbs) arm height: 63.1cm (24 7/8") seat height: 43.2cm (17")

### **2MTL15.805** – Monterey Coffee Table 150 Rectangular – Teak & Ceramic

length: 150cm (59") width: 50cm (19<sup>3</sup>/<sub>4</sub>")

height: 44.6cm (17 ½")

weight: 23kg (51lbs)

### **2MTS05.805** — Monterey Coffee Table 50 Square — Teak & Ceramic

length: 50cm (1934")

width: 50cm (19¾") height: 54.9cm (21 5%")

weight: 10kg (22lbs)