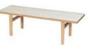

Monterey tables feature an easy to clean Italian ceramic table top whose glossy variations add depth and texture. These dining tables are extremely stable and available in three sizes, seating from four to ten comfortably. A matching coffee table and side table are also available.

### **2MT20.805** — Monterey Dining Table 200 Rectangular — Teak & Ceramic

length: 200cm (78 %")
width: 100cm (39 ½")
height: 74cm (29 1/8")
internal height: 67.3cm (26 ½")
weight: 54kg (128lbs)
seating number: 6

### **2MT20.806** — Monterey Dining Table 200 Rectangular — Teak & Ceramic

length: 200cm (78%")
width: 100cm (39½")
height: 74cm (29½")
internal height: 67.3cm (26½")
weight: 54kg (128lbs)
seating number: 6