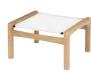

# **1MTDO.400** — Monterey Ottoman — Teak & Cord

width: 68cm (26<sup>3</sup>/<sub>4</sub>") height: 43cm (16<sup>7</sup>/<sub>8</sub>")

depth: 55.9cm (22") weight: 6kg (13lbs)

### **1MTDO.401** — Monterey Ottoman — Teak & Cord

width: 68cm (26<sup>3</sup>/<sub>4</sub>") height: 43cm (16<sup>7</sup>/<sub>8</sub>") depth: 55.9cm (22")

weight: 6kg (13lbs)

The Monterey collection comes in two colourways, with the brown braided cord chairs complementing the oxide ceramic table tops, or the chalk cord setting off the frost table tops to perfection.