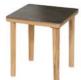

Monterey tables feature an easy to clean Italian ceramic table top whose glossy variations add depth and texture. These dining tables are extremely stable and available in three sizes, seating from four to ten comfortably. A matching coffee table and side table are also available.

# **2MT10.805** — Monterey Dining Table 100 Square — Teak & Ceramic

length: 100cm (39½")
width: 100cm (39½")
height: 74cm (29½")
internal height: 67.3cm (26½")
weight: 39kg (86lbs)
seating number: 4