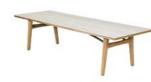

Monterey tables feature an easy to clean Italian ceramic table top whose glossy variations add depth and texture. These dining tables are extremely stable and available in three sizes, seating from four to ten comfortably. A matching coffee table and side table are also available.

#### **2MT30.805** — Monterey Dining Table 300 Rectangular — Teak & Ceramic

length: 300.4cm (118 ¼")
width: 100.4cm (39 ½")
height: 74cm (29 ½")
internal height: 67.3cm (26 ½")
weight: 81kg (178lbs)
seating number: 8 – 10

#### **2MT30.806** — Monterey Dining Table 300 Rectangular — Teak & Ceramic

length: 300.4cm (118 ¼")
width: 100.4cm (39 ½")
height: 74cm (29 ½")
internal height: 67.3cm (26 ½")
weight: 81kg (178lbs)
seating number: 8 – 10