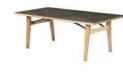

Monterey tables feature an easy to clean Italian ceramic table top whose glossy variations add depth and texture. These dining tables are extremely stable and available in three sizes, seating from four to ten comfortably. A matching coffee table and side table are also available.

### **2MT20.805** — Monterey Dining Table 200 Rectangular — Teak & Ceramic

length: 200cm (78 %")
width: 100cm (39 ½")
height: 74cm (29 1/8")
internal height: 67.3cm (26 ½")
weight: 54kg (128lbs)
seating number: 6

### **2MT20.806** — Monterey Dining Table 200 Rectangular — Teak & Ceramic

length: 200cm (78%")
width: 100cm (39½")
height: 74cm (29½")
internal height: 67.3cm (26½")
weight: 54kg (128lbs)
seating number: 6

#### **2MT30.805** — Monterey Dining Table 300 Rectangular — Teak & Ceramic

length: 300.4cm (118 ¼")
width: 100.4cm (39 ½")
height: 74cm (29 ½")
internal height: 67.3cm (26 ½")
weight: 81kg (178lbs)
seating number: 8 – 10

#### **2MT30.806** — Monterey Dining Table 300 Rectangular — Teak & Ceramic

length: 300.4cm (118 ¼")
width: 100.4cm (39 ½")
height: 74cm (29 ½")
internal height: 67.3cm (26 ½")
weight: 81kg (178lbs)
seating number: 8 – 10