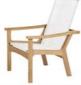

# **1MTA.400** — Monterey Armchair — Teak & Cord

width: 62.6cm (24 5%")
height: 85.6cm (33 34")
depth: 62.6cm (24 5%")
weight: 7kg (15lbs)
arm height: 64.8cm (25 ½")
seat height: 46.1cm (18 1/8")

The award-winning armchair uses solid teak for the frame, and woven cord for the seat and back.

All Monterey dining tables feature precision height-levelling adjusters on the legs.