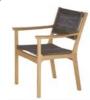

The award-winning, sculptured armchair uses solid teak for the frame with braided all-weather cord for the seat and back, combining to create a stunning piece of furniture. The cord is woven from Olefin (a key feature is its light fastness) and Textilene®, making it rugged but with a soft feel.

# **1MTA.400** — Monterey Armchair — Teak & Cord

width: 62.6cm (24 5%")
height: 85.6cm (33 34")
depth: 62.6cm (24 5%")
weight: 7kg (15lbs)
arm height: 64.8cm (25 ½")
seat height: 46.1cm (18 1/8")

The award-winning armchair uses solid teak for the frame, and woven cord for the seat and back.

All Monterey dining tables feature precision height-levelling adjusters on the legs.