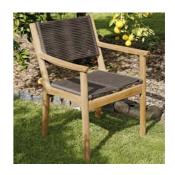

The award-winning, sculptured armchair uses solid teak for the frame with braided all-weather cord for the seat and back, combining to create a stunning piece of furniture. The cord is woven from Olefin (a key feature is its light fastness) and Textilene®, making it rugged but with a soft feel.

# **1MTA.400** — Monterey Armchair — Teak & Cord

width: 62.6cm (24 5%")
height: 85.6cm (33 34")
depth: 62.6cm (24 5%")
weight: 7kg (15lbs)
arm height: 64.8cm (25 ½")
seat height: 46.1cm (18 1/8")

# **1MTA.401** — Monterey Armchair — Teak & Cord

width: 62.6cm (24 1/8")
height: 85.6cm (33 3/4")
depth: 62.6cm (24 1/8")
weight: 7kg (15lbs)
arm height: 64.8cm (25 1/2")
seat height: 46.1cm (18 1/8")