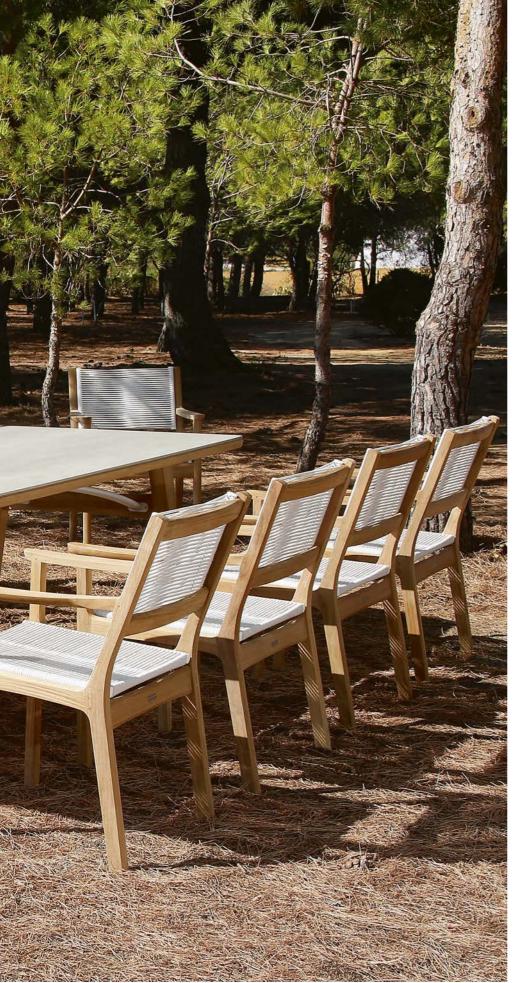

Monterey tables feature an easy to clean Italian ceramic table top whose glossy variations add depth and texture. These dining tables are extremely stable and available in three sizes, seating from four to ten comfortably. A matching coffee table and side table are also available.

### **1MTDO.401** — Monterey Ottoman — Teak & Cord

width: 68cm (26<sup>3</sup>/<sub>4</sub>") height: 43cm (16<sup>7</sup>/<sub>8</sub>") depth: 55.9cm (22")

weight: 6kg (13lbs)

The Monterey collection comes in two colourways, with the brown braided cord chairs complementing the oxide ceramic table tops, or the chalk cord setting off the frost table tops to perfection.

The cord is woven from Olefin (a key feature is its light fastness) and Textilene®, making it rugged but with a soft feel.

Choose from two colourways .400 Brown or .401 Chalk.

.805 Oxide (ceramic)

The armchair has over two hundred feet of Textilene® cord, used for the seat and backrest.

.806 Frost (ceramic)