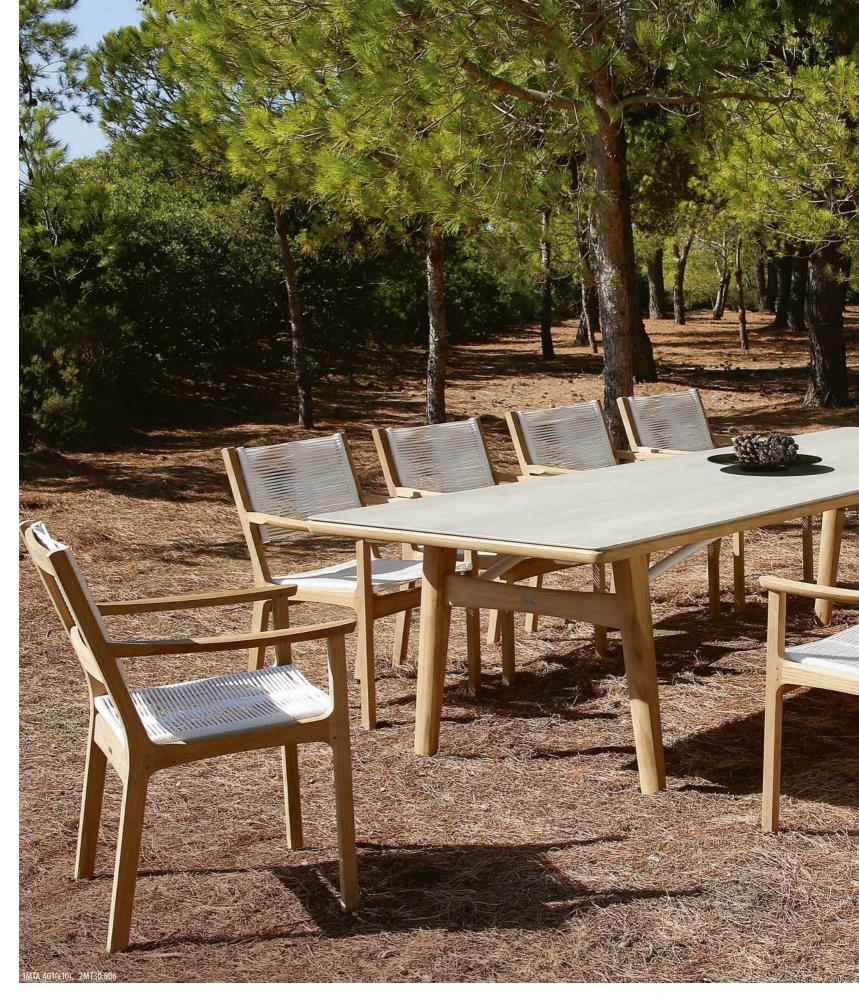

Monterey tables feature an easy to clean Italian ceramic table top whose glossy variations add depth and texture. These dining tables are extremely stable and available in three sizes, seating from four to ten comfortably. A matching coffee table and side table are also available.

# **2MT10.805** — Monterey Dining Table 100 Square — Teak & Ceramic

length: 100cm (39½")
width: 100cm (39½")
height: 74cm (29½")
internal height: 67.3cm (26½")
weight: 39kg (86lbs)
seating number: 4

### **2MT20.805** — Monterey Dining Table 200 Rectangular — Teak & Ceramic

length: 200cm (78 %")
width: 100cm (39 ½")
height: 74cm (29 1/8")
internal height: 67.3cm (26 ½")
weight: 54kg (128lbs)
seating number: 6

#### **2MT30.805** — Monterey Dining Table 300 Rectangular — Teak & Ceramic

length: 300.4cm (118 ¼")
width: 100.4cm (39 ½")
height: 74cm (29 ½")
internal height: 67.3cm (26 ½")
weight: 81kg (178lbs)
seating number: 8 – 10

# **2MT10.806** — Monterey Dining Table 100 Square — Teak & Ceramic

length: 100cm (39½")
width: 100cm (39½")
height: 74cm (29½")
internal height: 67.3cm (26½")
weight: 39kg (86lbs)
seating number: 4

### **2MT20.806** — Monterey Dining Table 200 Rectangular — Teak & Ceramic

length: 200cm (78%")
width: 100cm (39½")
height: 74cm (29½")
internal height: 67.3cm (26½")
weight: 54kg (128lbs)
seating number: 6

#### **2MT30.806** — Monterey Dining Table 300 Rectangular — Teak & Ceramic

length: 300.4cm (118 ¼")
width: 100.4cm (39 ½")
height: 74cm (29 ½")
internal height: 67.3cm (26 ½")
weight: 81kg (178lbs)
seating number: 8 – 10