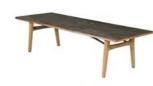

Monterey tables feature an easy to clean Italian ceramic table top whose glossy variations add depth and texture. These dining tables are extremely stable and available in three sizes, seating from four to ten comfortably. A matching coffee table and side table are also available.

### **2MT20.805** — Monterey Dining Table 200 Rectangular — Teak & Ceramic

length: 200cm (78 %")
width: 100cm (39 ½")
height: 74cm (29 1/8")
internal height: 67.3cm (26 ½")
weight: 54kg (128lbs)
seating number: 6

### **2MT20.806** — Monterey Dining Table 200 Rectangular — Teak & Ceramic

length: 200cm (78%")
width: 100cm (39½")
height: 74cm (29½")
internal height: 67.3cm (26½")
weight: 54kg (128lbs)
seating number: 6

#### **2MT30.805** — Monterey Dining Table 300 Rectangular — Teak & Ceramic

length: 300.4cm (118 ¼")
width: 100.4cm (39 ½")
height: 74cm (29 ½")
internal height: 67.3cm (26 ½")
weight: 81kg (178lbs)
seating number: 8 – 10

#### **2MT30.806** — Monterey Dining Table 300 Rectangular — Teak & Ceramic

length: 300.4cm (118 ¼")
width: 100.4cm (39 ½")
height: 74cm (29 ½")
internal height: 67.3cm (26 ½")
weight: 81kg (178lbs)
seating number: 8 – 10