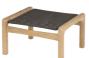

Monterey tables feature an easy to clean Italian ceramic table top whose glossy variations add depth and texture. These dining tables are extremely stable and available in three sizes, seating from four to ten comfortably. A matching coffee table and side table are also available.

### **2MTL15.805** – Monterey Coffee Table 150 Rectangular – Teak & Ceramic

length: 150cm (59") width: 50cm (19<sup>3</sup>/<sub>4</sub>")

height: 44.6cm (17 ½")

weight: 23kg (51lbs)

### **2MTL15.806** — Monterey Coffee Table 150 Rectangular — Teak & Ceramic

length: 150cm (59")

width: 50cm (19 ¾") height: 44.6cm (17 ½") weight: 23kg (51lbs)