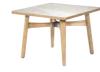

Monterey tables feature an easy to clean Italian ceramic table top whose glossy variations add depth and texture. These dining tables are extremely stable and available in three sizes, seating from four to ten comfortably. A matching coffee table and side table are also available.

# **2MT10.805** — Monterey Dining Table 100 Square — Teak & Ceramic

length: 100cm (39½")
width: 100cm (39½")
height: 74cm (29½")
internal height: 67.3cm (26½")
weight: 39kg (86lbs)
seating number: 4

# **2MT10.806** — Monterey Dining Table 100 Square — Teak & Ceramic

length: 100cm (39½")
width: 100cm (39½")
height: 74cm (29½")
internal height: 67.3cm (26½")
weight: 39kg (86lbs)
seating number: 4