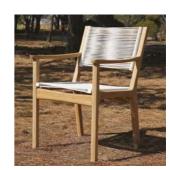

# **1MTA.400** — Monterey Armchair — Teak & Cord

width: 62.6cm (24 5%")
height: 85.6cm (33 34")
depth: 62.6cm (24 5%")
weight: 7kg (15lbs)
arm height: 64.8cm (25 ½")
seat height: 46.1cm (18 1/8")

The armchair has over two hundred feet of Textilene® cord, used for the seat and backrest.

.806 Frost (ceramic)