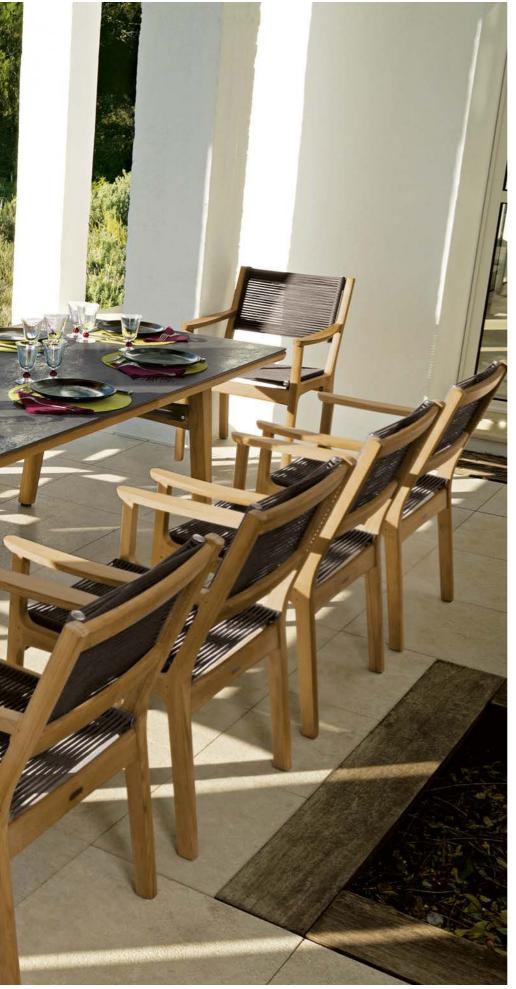

The award-winning, sculptured armchair uses solid teak for the frame with braided all-weather cord for the seat and back, combining to create a stunning piece of furniture. The cord is woven from Olefin (a key feature is its light fastness) and Textilene®, making it rugged but with a soft feel.

Monterey tables feature an easy to clean Italian ceramic table top whose glossy variations add depth and texture. These dining tables are extremely stable and available in three sizes, seating from four to ten comfortably. A matching coffee table and side table are also available.

#### **2MT30.805** — Monterey Dining Table 300 Rectangular — Teak & Ceramic

length: 300.4cm (118 ¼")
width: 100.4cm (39 ½")
height: 74cm (29 ½")
internal height: 67.3cm (26 ½")
weight: 81kg (178lbs)
seating number: 8 – 10