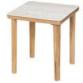

Monterey tables feature an easy to clean Italian ceramic table top whose glossy variations add depth and texture. These dining tables are extremely stable and available in three sizes, seating from four to ten comfortably. A matching coffee table and side table are also available.

# **2MT10.806** — Monterey Dining Table 100 Square — Teak & Ceramic

length: 100cm (39½")
width: 100cm (39½")
height: 74cm (29½")
internal height: 67.3cm (26½")
weight: 39kg (86lbs)
seating number: 4