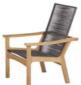

#### **1MTDA.400** — Monterey Armchair Deep Seating — Teak & Cord

width: 77.6cm (301/2") height: 106.6cm (42") depth: 101.6cm (40")

weight: 15.5kg (34lbs) arm height: 63.1cm (24 7/8") seat height: 43.2cm (17")

The award-winning, sculptured armchair uses solid teak for the frame with braided all-weather cord for the seat and back, combining to create a stunning piece of furniture. The cord is woven from Olefin (a key feature is its light fastness) and Textilene®, making it rugged but with a soft feel.