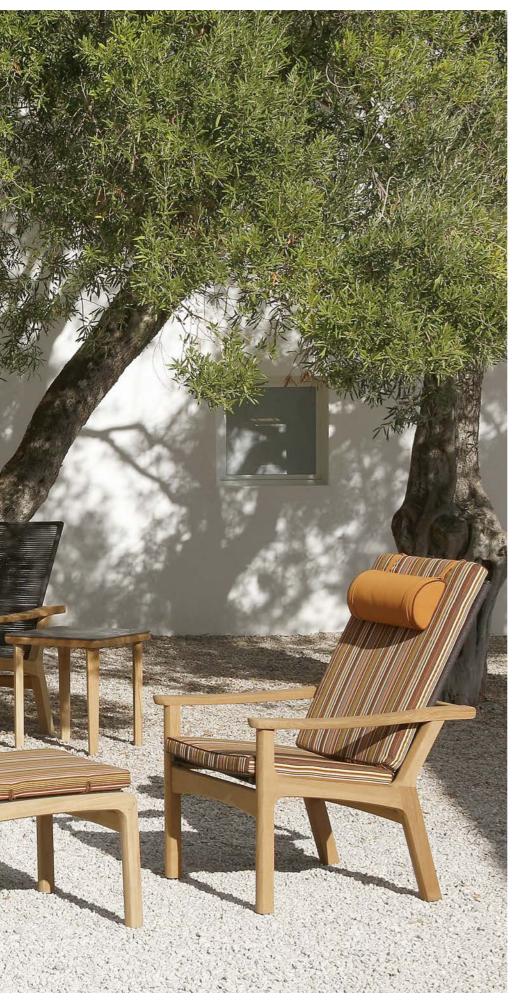

The award-winning, sculptured armchair uses solid teak for the frame with braided all-weather cord for the seat and back, combining to create a stunning piece of furniture. The cord is woven from Olefin (a key feature is its light fastness) and Textilene®, making it rugged but with a soft feel.

#### **1MTDA.400** — Monterey Armchair Deep Seating — Teak & Cord

width: 77.6cm (301/2") height: 106.6cm (42") depth: 101.6cm (40")

weight: 15.5kg (34lbs) arm height: 63.1cm (24 7/8") seat height: 43.2cm (17")

# **1MTDO.400** — Monterey Ottoman — Teak & Cord

width: 68cm (26<sup>3</sup>/<sub>4</sub>") height: 43cm (16<sup>7</sup>/<sub>8</sub>")

depth: 55.9cm (22") weight: 6kg (13lbs)