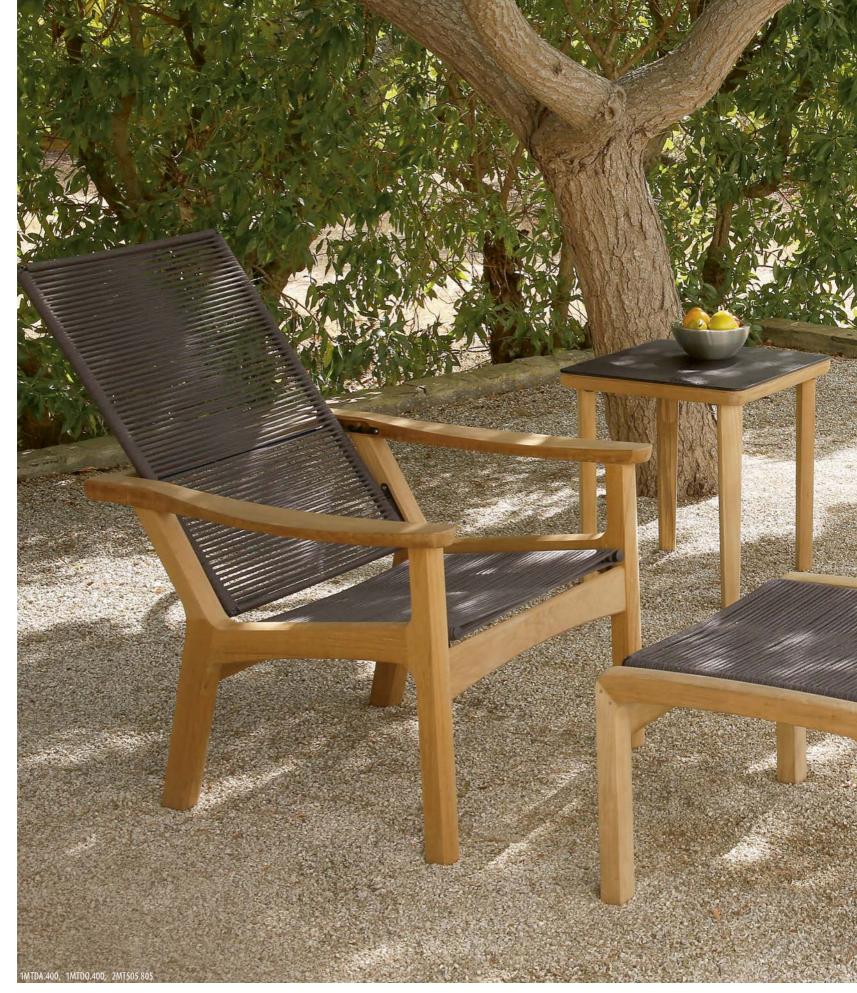

The award-winning, sculptured armchair uses solid teak for the frame with braided all-weather cord for the seat and back, combining to create a stunning piece of furniture. The cord is woven from Olefin (a key feature is its light fastness) and Textilene®, making it rugged but with a soft feel.

#### **1MTDA.400** — Monterey Armchair Deep Seating — Teak & Cord

width: 77.6cm (301/2") height: 106.6cm (42") depth: 101.6cm (40")

weight: 15.5kg (34lbs) arm height: 63.1cm (24 7/8") seat height: 43.2cm (17")

### **2MTS05.805** — Monterey Coffee Table 50 Square — Teak & Ceramic

length: 50cm (1934")

width: 50cm (19¾") height: 54.9cm (21 5%")

weight: 10kg (22lbs)