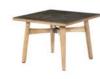

Monterey tables feature an easy to clean Italian ceramic table top whose glossy variations add depth and texture. These dining tables are extremely stable and available in three sizes, seating from four to ten comfortably. A matching coffee table and side table are also available.

# **2MT10.805** — Monterey Dining Table 100 Square — Teak & Ceramic

length: 100cm (39½")
width: 100cm (39½")
height: 74cm (29½")
internal height: 67.3cm (26½")
weight: 39kg (86lbs)
seating number: 4

# **2MT10.806** — Monterey Dining Table 100 Square — Teak & Ceramic

length: 100cm (39½")
width: 100cm (39½")
height: 74cm (29½")
internal height: 67.3cm (26½")
weight: 39kg (86lbs)
seating number: 4