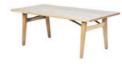

Monterey tables feature an easy to clean Italian ceramic table top whose glossy variations add depth and texture. These dining tables are extremely stable and available in three sizes, seating from four to ten comfortably. A matching coffee table and side table are also available.

### **2MT20.805** — Monterey Dining Table 200 Rectangular — Teak & Ceramic

length: 200cm (78 %")
width: 100cm (39 ½")
height: 74cm (29 1/8")
internal height: 67.3cm (26 ½")
weight: 54kg (128lbs)
seating number: 6

### **2MT20.806** — Monterey Dining Table 200 Rectangular — Teak & Ceramic

length: 200cm (78%")
width: 100cm (39½")
height: 74cm (29½")
internal height: 67.3cm (26½")
weight: 54kg (128lbs)
seating number: 6