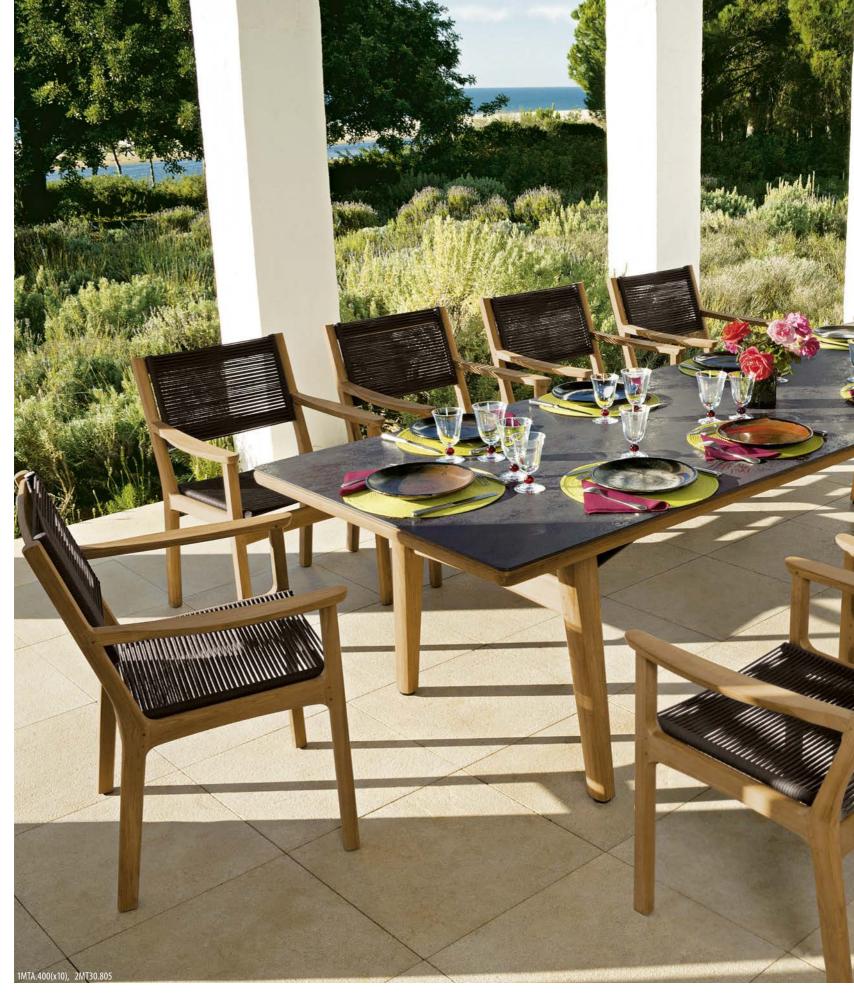

# Monterey

The Monterey collection is Barlow Tyrie's interpretation of mid-century modern design, and is a truly impressive set of furniture. It is built using the highest quality teak and 'high-fired' Italian ceramic together with refined traditional construction methods.

The award-winning, sculptured armchair uses solid teak for the frame with braided all-weather cord for the seat and back, combining to create a stunning piece of furniture. The cord is woven from Olefin (a key feature is its light fastness) and Textilene®, making it rugged but with a soft feel.

Monterey tables feature an easy to clean Italian ceramic table top whose glossy variations add depth and texture. These dining tables are extremely stable and available in three sizes, seating from four to ten comfortably. A matching coffee table and side table are also available.

#### **2MT30.805** — Monterey Dining Table 300 Rectangular — Teak & Ceramic

length: 300.4cm (118 ¼")
width: 100.4cm (39 ½")
height: 74cm (29 ½")
internal height: 67.3cm (26 ½")
weight: 81kg (178lbs)
seating number: 8 – 10