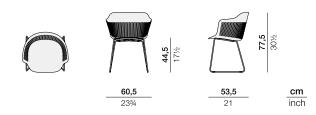

## Measurements

**Collection:** With its light and transparent design, AIIR by GamFratesi reinterprets the classic shell chair for contemporary living. DEDON's first collection to incorporate injection-molded seating, AIIR is equally suited for use outdoors or in - and so lightweight it's a breeze to move between the two.