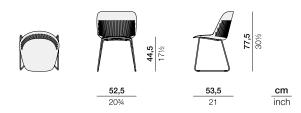

## Measurements

**Collection:** With its light and transparent design, AIIR by GamFratesi reinterprets the classic shell chair for contemporary living. DEDON's first collection to incorporate injection-molded seating, AIIR is equally suited for use outdoors or in - and so lightweight it's a breeze to move between the two.