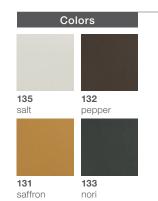

Characteristics: Light, transparent, refined, contemporary, ergonomic, comfortable

Frame maintenance: Clean with a soft cloth and warm water. Wash the bases with warm water in which natural soap flakes have been dissolved.

Options: Available with seatcushion and seat- and backcushion.

Characteristics: Light, transparent, refined, contemporary, ergonomic, comfortable

Frame maintenance: Clean with a soft cloth and warm water periodically to prevent stains.

Options: Available with seatcushion and seat- and backcushion.

Characteristics: Light, transparent, refined, contemporary, ergonomic, comfortable

Frame maintenance: Clean with a soft cloth and warm water. Wash the bases with warm water in which natural soap flakes have been dissolved.