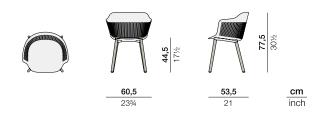

## Measurements

**Collection:** With its light and transparent design, AIIR by GamFratesi reinterprets the classic shell chair for contemporary living. DEDON's first collection to incorporate injection-molded seating, AIIR is equally suited for use outdoors or in - and so lightweight it's a breeze to move between the two.

Armchair: This indoor/outdoor armchair comes with tapered teak legs and optional seat and back cushions.

Frame: The seat consists of injection-molded polypropylene. The legs are made of premium teak.

Options: Available with seatcushion and seat- and backcushion.