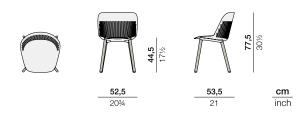

#### Measurements

**Collection:** With its light and transparent design, AIIR by GamFratesi reinterprets the classic shell chair for contemporary living. DEDON's first collection to incorporate injection-molded seating, AIIR is equally suited for use outdoors or in - and so lightweight it's a breeze to move between the two.