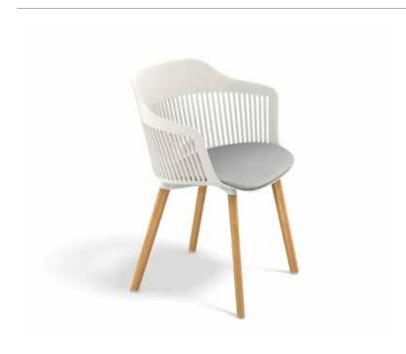

# 

Design by GamFratesi | Item code: 30x001 | Weight 6 kg/14 lbs | Volume 0,26 m³/9 cu ft

Armchair: This indoor/outdoor armchair comes with tapered teak legs and optional seat and back cushions.

Frame: The seat consists of injection-molded polypropylene. The legs are made of premium teak.

Options: Available with seatcushion and seat- and backcushion.

Characteristics: Light, transparent, refined, contemporary, ergonomic, comfortable

Frame maintenance: Clean with a soft cloth and warm water. Wash the bases with warm water in which natural soap flakes have been dissolved.