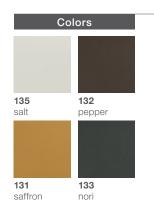

#### Cushion

Seat cushion:

95300001
Seat cushion + back cushion:

95300003

Please see fabric options fact sheet

Design by GamFratesi | Item code: 30x004 | Weight 5,8 kg/13 lbs | Volume 0,22 m³/8 cu ft