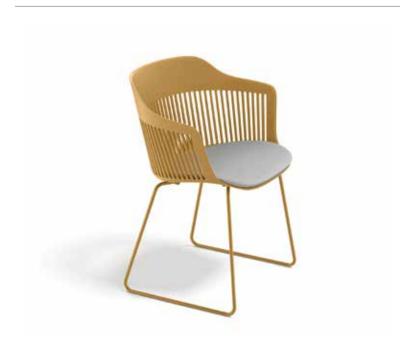

## Measurements

**Collection:** With its light and transparent design, AIIR by GamFratesi reinterprets the classic shell chair for contemporary living. DEDON's first collection to incorporate injection-molded seating, AIIR is equally suited for use outdoors or in - and so lightweight it's a breeze to move between the two.

Side chair: This indoor/outdoor side chair comes with metal sled base and optional seat and back cushions.

Frame: The seat consists of injection-molded polypropylene. The legs are made of powder coated stainless steel.

Options: Available with seatcushion and seat- and backcushion.

Characteristics: Light, transparent, refined, contemporary, ergonomic, comfortable

Frame maintenance: Clean with a soft cloth and warm water periodically to prevent stains.