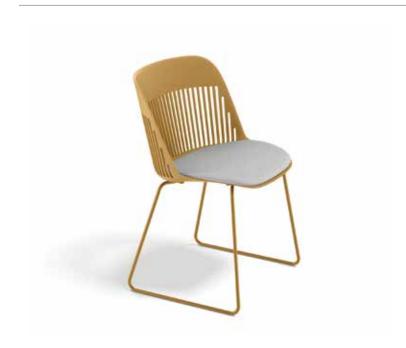

## Measurements

**Collection:** With its light and transparent design, AIIR by GamFratesi reinterprets the classic shell chair for contemporary living. DEDON's first collection to incorporate injection-molded seating, AIIR is equally suited for use outdoors or in - and so lightweight it's a breeze to move between the two.

Side chair: This indoor/outdoor side chair comes with metal sled base and optional seat and back cushions.

Frame: The seat consists of injection-molded polypropylene. The legs are made of powder coated stainless steel.

Options: Available with seatcushion and seat- and backcushion.

Characteristics: Light, transparent, refined, contemporary, ergonomic, comfortable

Frame maintenance: Clean with a soft cloth and warm water periodically to prevent stains.