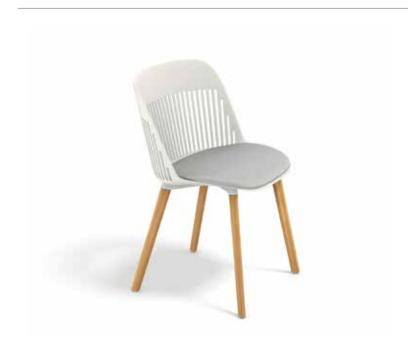

Side chair: This indoor/outdoor side chair comes with tapered teak legs and optional seat and back cushions.

Frame: The seat consists of injection-molded polypropylene. The legs are made of premium teak.

Options: Available with seatcushion and seat- and backcushion.

Characteristics: Light, transparent, refined, contemporary, ergonomic, comfortable

Frame maintenance: Clean with a soft cloth and warm water. Wash the bases with warm water in which natural soap flakes have been dissolved.