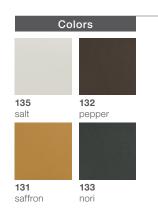

#### Cushion

Seat cushion:

95300001

Seat cushion + back cushion:

95300002

Please see fabric options fact sheet

DEDON

Design by GamFratesi | Item code: 30x002 | Weight 6,4 kg/15 lbs | Volume 0,25 m³/9 cu ft

#### Cushion

Seat cushion:
95300001
Seat cushion + back cushion:
95300002

Please see fabric options fact sheet

Design by GamFratesi | Item code: 30x003 | Weight 5,4 kg/12 lbs | Volume 0,22 m³/8 cu ft

#### Cushion

Seat cushion:

95300001
Seat cushion + back cushion:

95300003

Please see fabric options fact sheet

Design by GamFratesi | Item code: 30x004 | Weight 5,8 kg/13 lbs | Volume 0,22 m³/8 cu ft

#### Cushion

Seat cushion:

95300001

Seat cushion + back cushion:

95300003

Please see fabric options fact sheet

DEDON